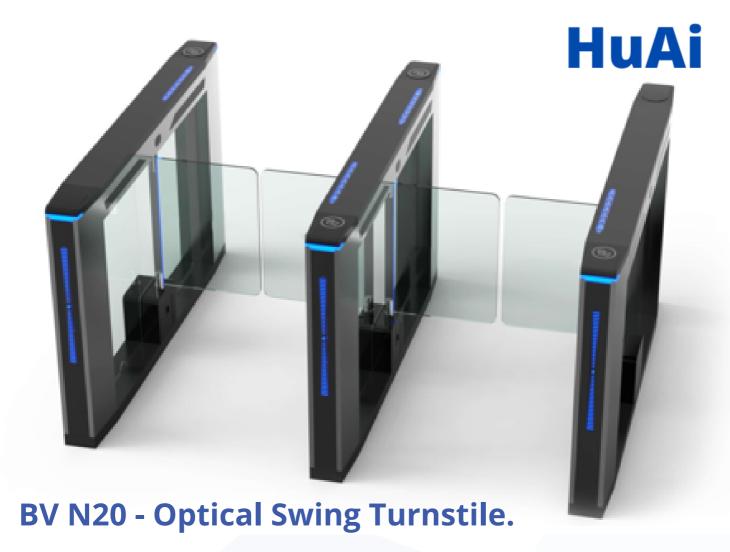

HUAI BVN20 optical swing turnstile with the most advantage is that the passage width can reach to 650mm-1100mm, which is suitable for People for Determination or pedestrians with luggage.

HUAI optical swing turnstile with unique design, stylish of modern and urbanisation cabinet, typical swipe card panel, attractive blue LED strip, solid body crate, brushed stainless steel and high-end black painting process Superior production: Integrated mold production to ensure the high quality guaranteed. Fined welding: adopt Robot for weld to improve the high technological level. In case of emergency, the arms will open automatically to allow free passage when power off.

## KEY FEATURES.

- Long-life performance, high operation dependability and fast response.
- Single directional or Bi-directional is selectable.
- Automatic reset function: turnstile arm will lock automatically within 5s (can be set)
- When power is off, arms will open automatically
- LED indicator (red means no entry; green means entry; blue means normal close).
- It has standard relay signal, which can be integrated with
  - RFID, Fingerprint and Biometric reader device & Access control Panel.
- infrared sensor alarm function, in case of illegal intrusion and reverse intrusion.
- Anti-intrusion function, Anti Reverse function, Anti Tail function, Anti Collision function
- 3-year warranty support.