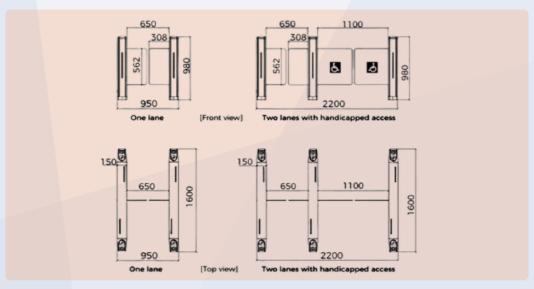

Arm material Plexi Glass - Transparent

Dimension 1600 \* 150 \* 980mm

Net Weight 75kg/pcs - Single lane, 95Kg/Pcs - Dual lane

Passage Width 650mm (standard), 1100mm (People for Determination)

Passing Direction Single directional / Bi-directional