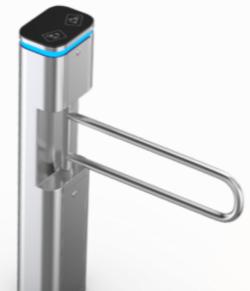

## BV DSW225 - Swing Gate Turnstile.

Stainless steel arm - 900mm passage width

HuAI BV DS225 swing turnstile, exquisite and beauty is the most attractive feature in the first look. The cabinet with 230 width which is flexible to install any type of RFID card reader directly in the gate itself. One piece can support 850mm with glass arm 900mm with stainless steel arm for wide passageway, wheelchair, and pedestrian with large luggage can also pass.