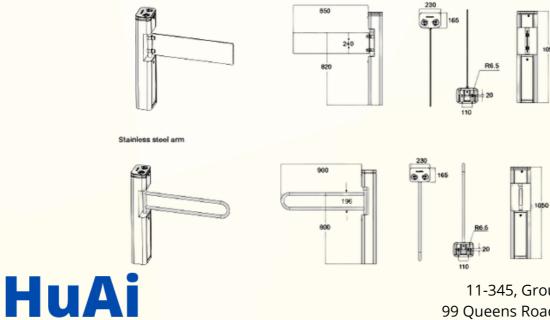

## Specifications

| Product name          | BV DSW225 - Swing Gate Turnstiles.                      |
|-----------------------|---------------------------------------------------------|
| Certifications        | Compliance CE, ROHS                                     |
| Communication         | Dry contact, relay signal, RS485                        |
| Framework Material    | 304 brushed stainless steel+ High end black painting    |
| Arm material          | 304 Stainless Steel or plexi glass                      |
| Dimension             | 230 * 165 * 1050mm                                      |
| Net Weight            | 25kg/pcs                                                |
| Passage Width         | 850mm (glass wing), 900mm (Stainless steel wing for POD |
| Passing Direction     | Single directional / Bi-directional                     |
| MCBF                  | 10 million                                              |
| Power Supply          | AC220V/110V, 50/60Hz                                    |
| Operation Voltage     | 24V DC                                                  |
| Power Consumption     | 20W                                                     |
| Operation Humidity    | 0 ~ 95% (No freeze)                                     |
| Working Environment   | Indoor / Outdoor (shelter)                              |
| Flow Rate             | 35-40 people per minute                                 |
| LED Indicator         | Unique blue LED strip (front+ top)                      |
| Emergency             | Arms will open automatically                            |
| Flexibility           | Integrate with any access control                       |
| Operation Temperature | -20 °C - 75 °C                                          |