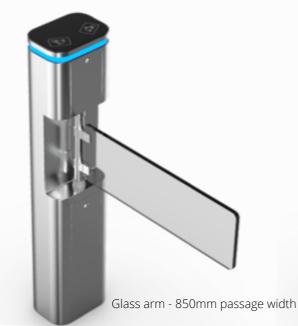

## BV DSW225 - Swing Gate Turnstile.

Stainless steel arm - 900mm passage width

HuAI BV DS225 swing turnstile, exquisite and beauty is the most attractive feature in the first look. The cabinet with 230 width which is flexible to install any type of RFID card reader directly in the gate itself. One piece can support 850mm with glass arm 900mm with stainless steel arm for wide passageway, wheelchair, and pedestrian with large luggage can also pass.